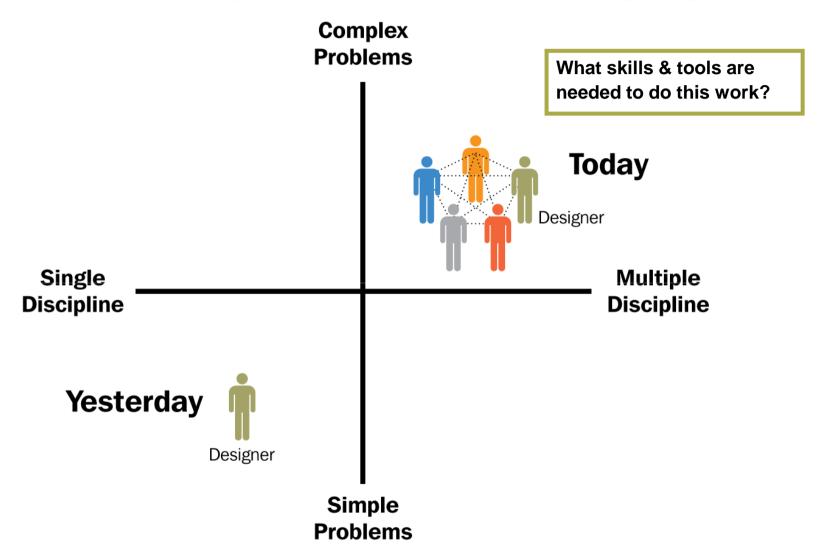

#### What Designers Face is Changing

#### **How Designers Work is Changing**

# What does this mean?

Question!

How might we equip designers with the skills to lead design in the 21st century?

#### Stakeholders & Team Shift

FEW STAKEHOLDERS MANY STAKEHOLDERS